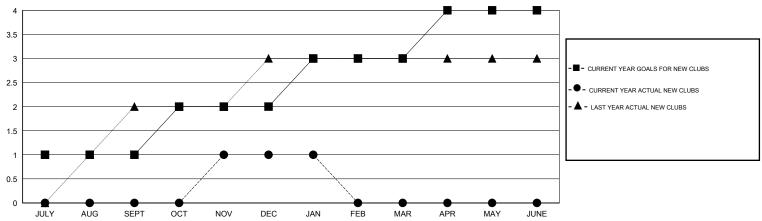

### GOALS AND ACTUAL NEW CLUBS CUMULATIVE

# GMT: V S Kukreja LOCATION PAKISTAN GMT CA 6

| Clubs  RESULTS FOR 2014-2015 |                  |           |                  |                  |                          |
|------------------------------|------------------|-----------|------------------|------------------|--------------------------|
|                              |                  |           |                  |                  |                          |
| QUARTER                      | NEW CLUB<br>GOAL | NEW CLUBS | DROPPED<br>CLUBS | NET<br>GAIN/LOSS | QUARTER                  |
| JULY/AUG/SEPT                | 1                | 0         | 2                | -2<br>1          | JULY/AUG/SEPT            |
| OCT/NOV/DEC JAN/FEB/MAR      | 1                | 0         | 0                | 0                | OCT/NOV/DEC  JAN/FEB/MAR |
| APR/MAY/JUNE                 | 1                | 0         | 0                | 0                | APR/MAY/JUNE             |