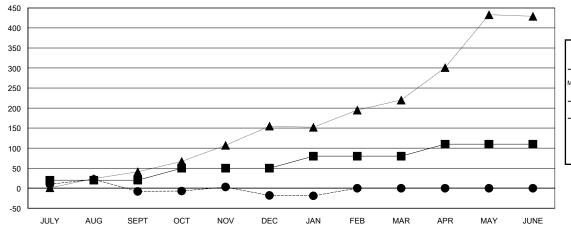

#### GOALS AND ACTUAL MEMBERS CUMULATIVE

| - CURRENT YEAR GOALS FOR NEW |
|------------------------------|
| MEMBERS                      |

- CURRENT YEAR ACTUAL MEMBERS
- LAST YEAR ACTUAL MEMBERS

| DROPPED CLUBS: 2 |    |
|------------------|----|
| DROPPED MEMBERS  |    |
| DECEASED         | 1  |
| CLUB CANCELLED   | 30 |

|                              |                    | Members                             |                    |                  |
|------------------------------|--------------------|-------------------------------------|--------------------|------------------|
|                              | RESU               | JLTS FOR 2014-2015                  |                    |                  |
| QUARTER                      | NEW MEMBER<br>GOAL | CHARTER AND<br>NEW MEMBERS<br>ADDED | DROPPED<br>MEMBERS | NET<br>GAIN/LOSS |
| JULY/AUG/SEPT<br>OCT/NOV/DEC | 20<br>30           | 35<br>36                            | 43<br>46           | -8<br>-10        |
| JAN/FEB/MAR<br>APR/MAY/JUNE  | 30<br>30           | 4<br>0                              | 5<br>0             | -1<br>0          |